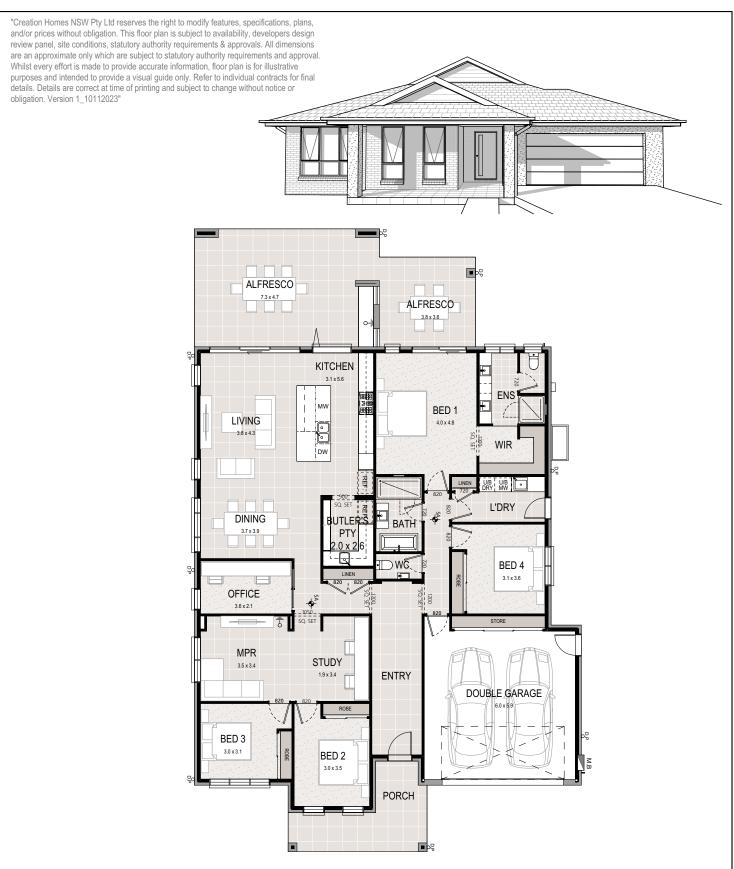

## **GROUND FLOOR PLAN**

Creation Homes Pty Ltd Suite 3, 40 Brookhollow Avenue, Baulkham Hills NSW 2153 (P) 02 8912 9216 (F) 02 8912 9299

## **RENZO MODIFIED**

SCALE

CUSTOM

**LOT 108 - RIDGELINE** 

© The plan & design of this house is owned by Creation Homes & under the copyright act of 1968 cannot be reproduced in any shape or form without prior written authorisation. Any doing so will be liable for action under the act.

| 4 🚍 2               | <del>_</del> 2 🖨     |
|---------------------|----------------------|
| Ground Floor Living | 214.21m²             |
| Garage              | 41.60m²              |
| Alfresco            | 47.91m²              |
| Porch               | 12.42m²              |
| Total               | 316.14m <sup>2</sup> |
| Total Width         | 15.350m              |
| Main Dwelling Depth | 18.470m              |
| Total Depth         | 24.710m              |
|                     |                      |