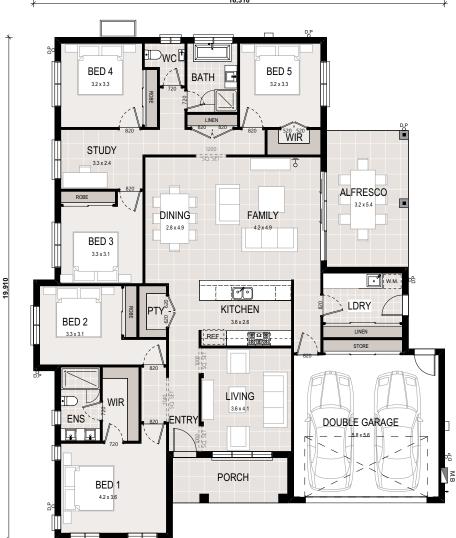

## **SULLIVAN**

## **TRADITIONAL**

© The plan & design of this house is owned by Creation Homes & under the copyright act of 1968 cannot be reproduced in any shape or form without prior written authorisation. Any doing so will be liable for action under the act.

| 5 🚍 2               | <b>≠</b> 2 🛱         |
|---------------------|----------------------|
| Ground Floor Living | 201.94m²             |
| Garage              | 37.97m²              |
| Alfresco            | 17.56m²              |
| Porch               | 8.23m²               |
| Total               | 265.70m <sup>2</sup> |
| Total Width         | 16.310m              |
| Main Dwelling Depth | 19.910m              |
| Total Depth         | 19.910m              |