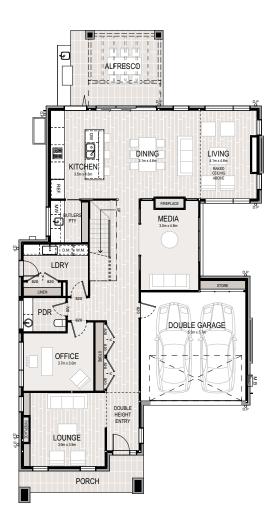

"Creation Homes NSW Pty Ltd reserves the right to modify features, specifications, plans, and/or prices without obligation. This floor plan is subject to availability, developers design review panel, site conditions, statutory authority requirements & approvals. All dimensions are an approximate only which are subject to statutory authority requirements and approval. Whilst every effort is made to provide accurate information, floor plan is for illustrative purposes and intended to provide a visual guide only. Refer to individual contracts for final details. Details are correct at time of printing and subject to change without notice or obligation." Dated 25.01.2024





**GROUND FLOOR PLAN** 



## FIRST FLOOR PLAN