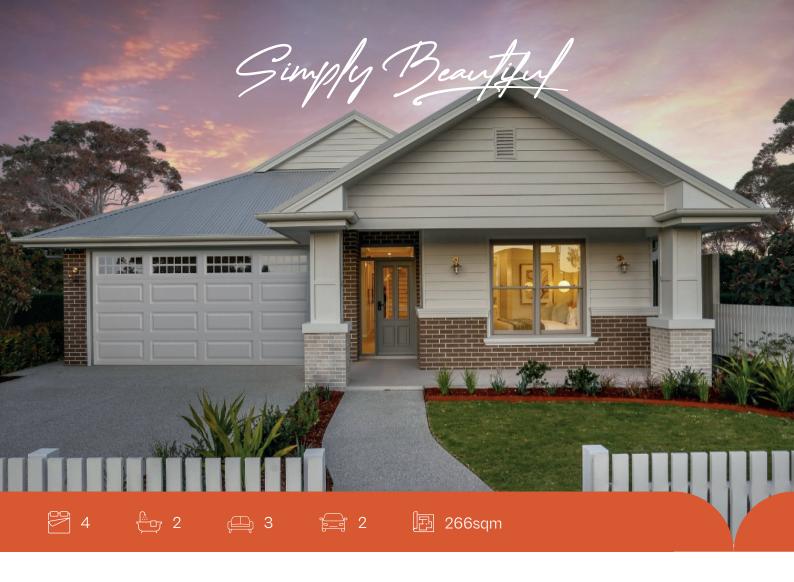

## Lot 389 Ngorree CCT, Wilton NSW THE COVE 29 HAMPTONS FAÇADE

- \$50,000 cash discount promotion (already applied)
- · 7 Star Basix
- · 2750mm Ceiling heights to ground floor
- · Luxe signature pack
- · Site costs
- · Solar
- · Fully ducted reverse-cycle air conditioning
- · Developer requirements
- · Hybrid frame
- · 40mm Stone benchtops
- · Smeg kitchen appliances
- · 20mm Stone to vanities
- · Full-height tiling to ensuite and main bathroom
- · And much, much more...

| Package   | \$1,265,900* |
|-----------|--------------|
| Home      | 266sqm       |
| Land size | 525sqm       |
|           |              |