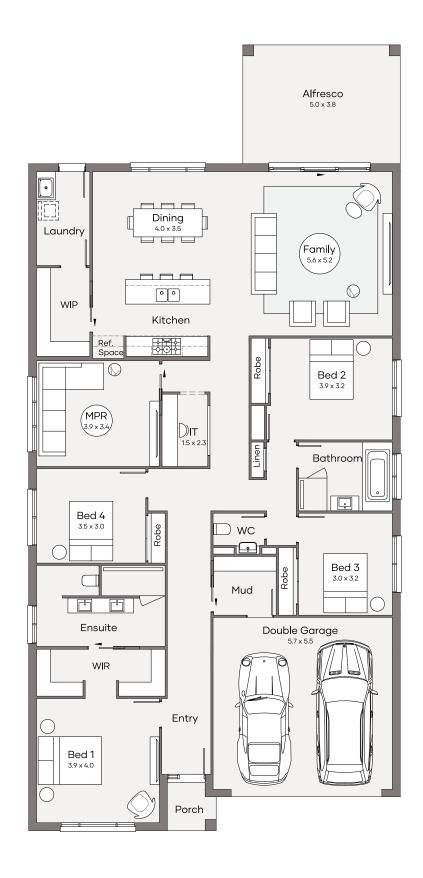

## BINGARA GORGE

Floor plan

"The \$50k discount applies to the Base Price of any Luxe and Aspire specification home and is based on standard floorplans. The \$15,000 Lifestyle Studio Voucher is only available with Luxe Range. This promotion is only available in NSW to new clients who place an initial deposit and sign their presented Tender within 7 days from the presentation date ("the Offer Acceptance Period"). The Building Contract must be signed within 21 days of Tender Acceptance or within 7 days of Contract Presentation. Clarendon Homes reserves the right to withdraw this offer at any time without notice or to substitute this offer with other goods and/ormaterials of equivalent value. E&0E. 6/2024