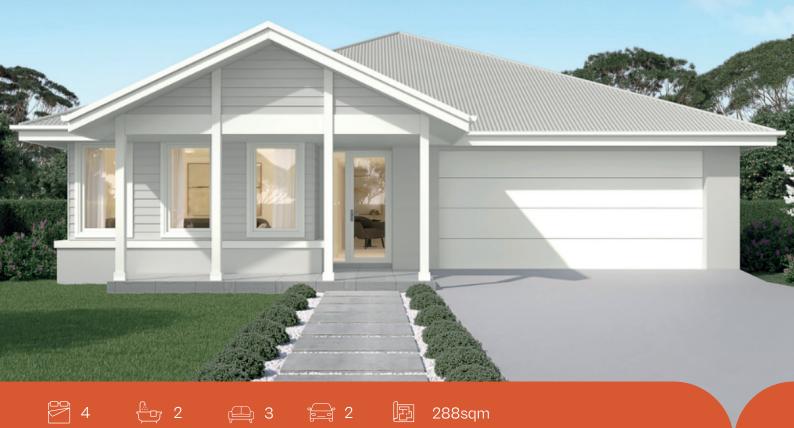

## Lot 390 Ngorree CCT, Wilton NSW LAKESIDE 31 ALPINE FAÇADE

- \$50,000 cash discount promotion (already applied)
- 7 Star Basix
- · 2750mm Ceiling heights to ground floor
- Luxe signature pack
- Site costs
- Solar
- · Fully ducted reverse-cycle air conditioning
- · Developer requirements
- Hybrid frame
- 40mm Stone benchtops
- Smeg kitchen appliances
- 20mm Stone to vanities
- Full-height tiling to ensuite and main bathroom
- And much, much more...

| Package   | \$1,332,300* |
|-----------|--------------|
| Home      | 288sqm       |
| Land size | 627sqm       |