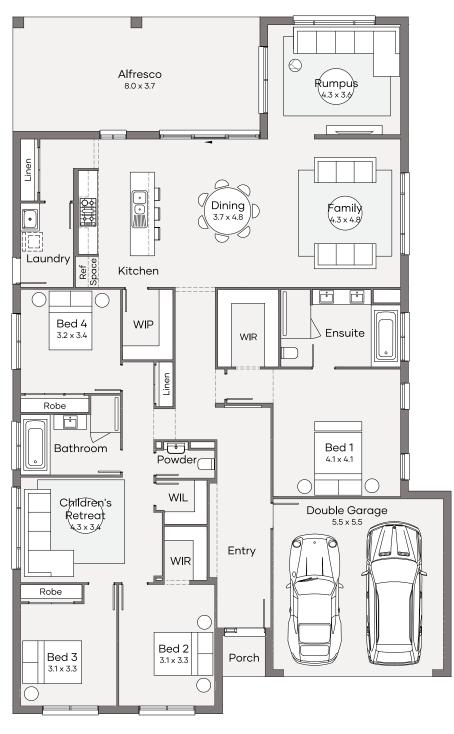

## BINGARA GORGE BingaraGorge.com.au · 1800 647 155 METRO

Floor plan

\*The \$50k discount applies to the Base Price of any Luxe and Aspire specification home and is based on standard floorplans. The \$15,000 Lifestyle Studio Voucher is only available with Luxe Range. This promotion is only available in NSW to new clients who place an initial deposit and sign their presented Tender within 7 days from the presentation date ("the Offer Acceptance Period"). The Building Contract must be signed within 21 days of Tender Acceptance or within 7 days of Contract Presentation. Clarendon Homes reserves the right to withdraw this offer at any time without notice or to substitute this offer with the goods and/ormaterials of equivalent value. E&OE. 6/2024