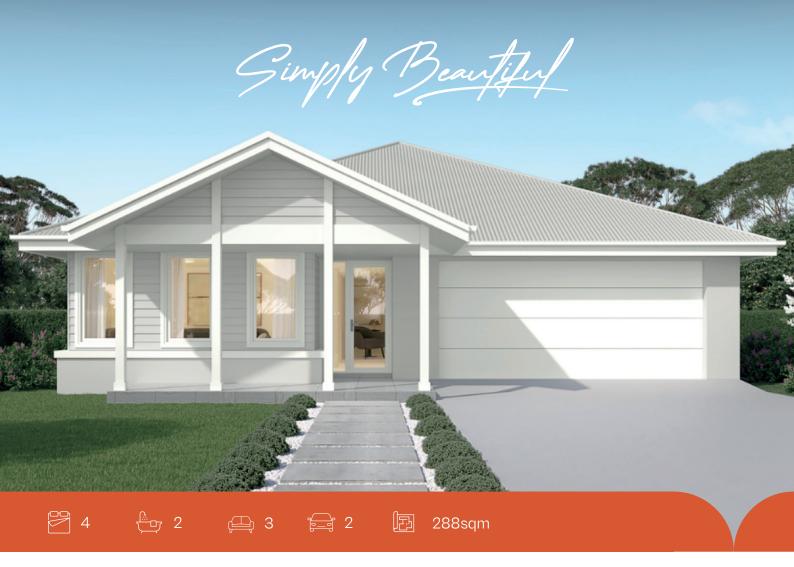

## Lot 390 Ngorree CCT, Wilton NSW LAKESIDE 31 ALPINE FAÇADE

- \$50,000 cash discount promotion (already applied)
- · 7 Star Basix
- · 2750mm Ceiling heights to ground floor
- · Luxe signature pack
- · Site costs
- · Solar
- · Fully ducted reverse-cycle air conditioning
- · Developer requirements
- · Hybrid frame
- · 40mm Stone benchtops
- · Smeg kitchen appliances
- · 20mm Stone to vanities
- · Full-height tiling to ensuite and main bathroom
- · And much, much more...

| Package   | \$1,335,800* |
|-----------|--------------|
| Home      | 288sqm       |
| Land size | 627sqm       |
|           |              |