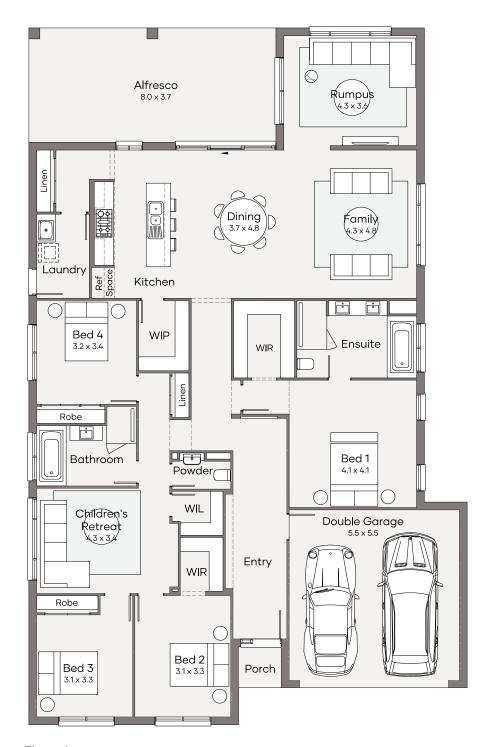

## BINGARA GORGE

Floor plan

\*The \$50k discount applies to the Base Price of any Luxe and Aspire specification home and is based on standard floorplans. The \$15,000 Lifestyle Studio Voucher is only available with Luxe Range. This promotion is only available in NSW to new clients who place an initial deposit and sign their presented Tender within 7 days from the presentation date ("the Offer Acceptance Period"). The Building Contract must be signed within 21 days of Tender Acceptance or within 7 days of Contract Presentation. Clarendon Homes reserves the right to withdraw this offer at any time without notice or to substitute this offer with other goods and/ormaterials of equivalent value. E&OE. 6/2024