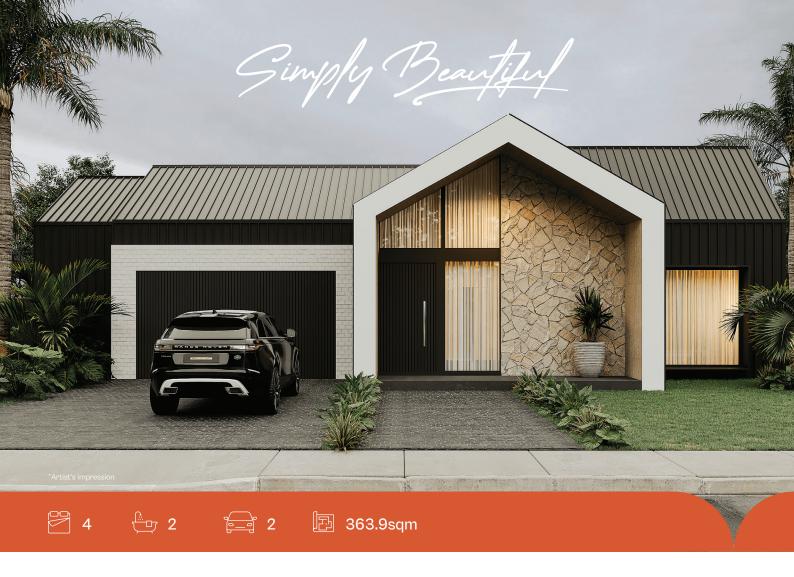

## Lot 354 - 39 Karkanah Street WILTON NSW Fairways North Precinct

- One-off custom designed home uniquely tailored to fit this specific block of land
- Unroofed central area as a glass-windowed space with a bi-fold door
- Double glazed windows throughout
- · Full height tiles to wet areas
- · Internal raked ceilings
- · Brick veneer finish adorn all sides of your home
- · Actron air ducted air conditioning system
- · An impressive floor plan optimized for smooth flow and functionality
- Full access during construction and a close relationship with the site manager, project manager and interior designer throughout the build
- Complete flexibility on design and inclusions with complete transparency on builders costs and your costs

| Package   | \$1,694,500 |
|-----------|-------------|
| Land      | \$820,000   |
| Build     | \$874,500   |
| Home      | 363.9sqm    |
| Land size | 792.7sqm    |
|           |             |