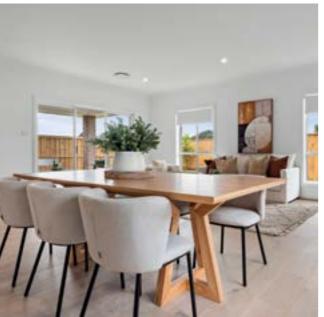

## Turnkey inclusions

- Smeg 900mm 5 burner gas cooktop, 900mm Classic Thermoseal built-in oven and 900mm undermount rangehood.
- · 40mm CaesarStone benchtops with waterfall edge in kitchen.
- · Actron dual-zone ducted reverse-cycle heating/cooling system.
- Engineered oak timber flooring to living, dining and kitchen
- · Built-in mirrored sliding wardrobes in bedrooms.
- · LED downlights throughout kitchen, pantry and bathroom areas.
- · Frameless shower screens to bathroom and ensuite.
- · Tiled covered alfresco area.
- Sectional overhead Colorbond garage door with auto-opener (2 handheld transmitters and 1 wall-mounted transmitter).
- Landscaping to front and rear yards, concrete driveway, letterbox and clothesline.