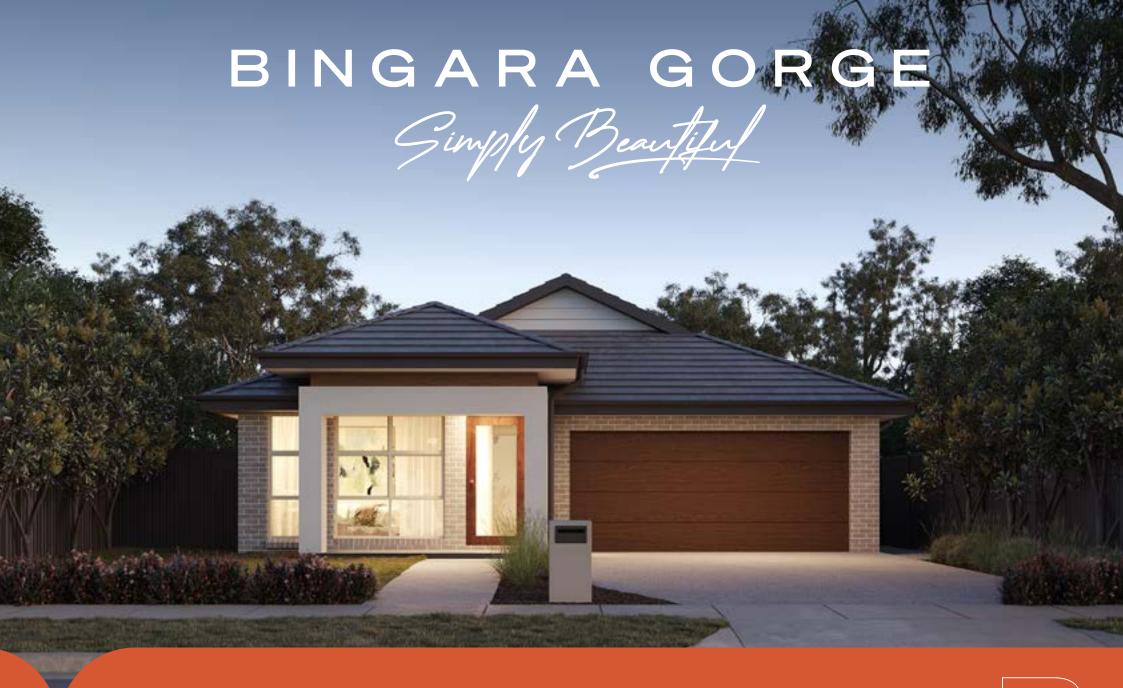

## House area: 184.8sqm Land area: 530.4sqm

## Turnkey inclusions

- Smeg 900mm 5 burner gas cooktop, 900mm Classic Thermoseal built-in oven and 900mm undermount rangehood.
- · 40mm CaesarStone benchtops with waterfall edge in kitchen.
- · Actron dual-zone ducted reverse-cycle heating/cooling system.
- Engineered oak timber flooring to living, dining and kitchen
- · Built-in mirrored sliding wardrobes in bedrooms.
- · LED downlights throughout kitchen, pantry and bathroom areas.
- · Frameless shower screens to bathroom and ensuite.
- · Tiled covered alfresco area.
- Sectional overhead Colorbond garage door with auto-opener (2 handheld transmitters and 1 wall-mounted transmitter).
- Landscaping to front and rear yards, concrete driveway, letterbox and clothesline.













Ground f