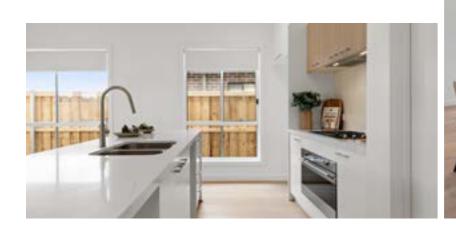

## Turnkey inclusions

- Smeg 900mm 5 burner gas cooktop, 900mm Classic Thermoseal built-in oven and 900mm undermount rangehood.
- · 40mm CaesarStone benchtops with waterfall edge in kitchen.
- · Actron dual-zone ducted reverse-cycle heating/cooling system.
- Engineered oak timber flooring to living, dining and kitchen
- · Built-in mirrored sliding wardrobes in bedrooms.
- · LED downlights throughout kitchen, pantry and bathroom areas.
- · Frameless shower screens to bathroom and ensuite.
- · Tiled covered alfresco area.
- Sectional overhead Colorbond garage door with auto-opener (2 handheld transmitters and 1 wall-mounted transmitter).
- Landscaping to front and rear yards, concrete driveway, letterbox and clothesline.