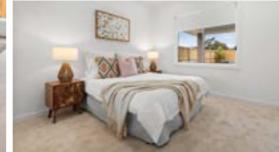

## Turnkey inclusions

- Smeg 900mm 5 burner gas cooktop, 900mm Classic Thermoseal built-in oven and 900mm undermount rangehood.
- · 40mm CaesarStone benchtops with waterfall edge in kitchen.
- · Actron dual-zone ducted reverse-cycle heating/cooling system.
- Engineered oak timber flooring to living, dining and kitchen
- · Built-in mirrored sliding wardrobes in bedrooms.
- · LED downlights throughout kitchen, pantry and bathroom areas.
- · Frameless shower screens to bathroom and ensuite.
- · Tiled covered alfresco area.
- Sectional overhead Colorbond garage door with auto-opener (2 handheld transmitters and 1 wall-mounted transmitter).
- Landscaping to front and rear yards, concrete driveway, letterbox and clothesline.