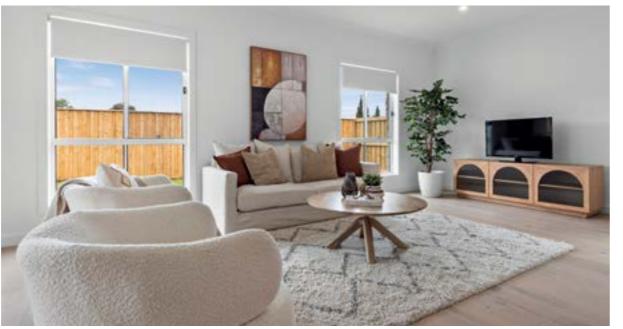

## Turnkey inclusions

- Smeg 900mm 5 burner gas cooktop, 900mm Classic Thermoseal built-in oven and 900mm undermount rangehood.
- · 40mm CaesarStone benchtops with waterfall edge in kitchen.
- · Actron dual-zone ducted reverse-cycle heating/cooling system.
- Engineered oak timber flooring to living, dining and kitchen
- · Built-in mirrored sliding wardrobes in bedrooms.
- · LED downlights throughout kitchen, pantry and bathroom areas.
- · Frameless shower screens to bathroom and ensuite.
- · Tiled covered alfresco area.
- Sectional overhead Colorbond garage door with auto-opener (2 handheld transmitters and 1 wall-mounted transmitter).
- Landscaping to front and rear yards, concrete driveway, letterbox and clothesline.