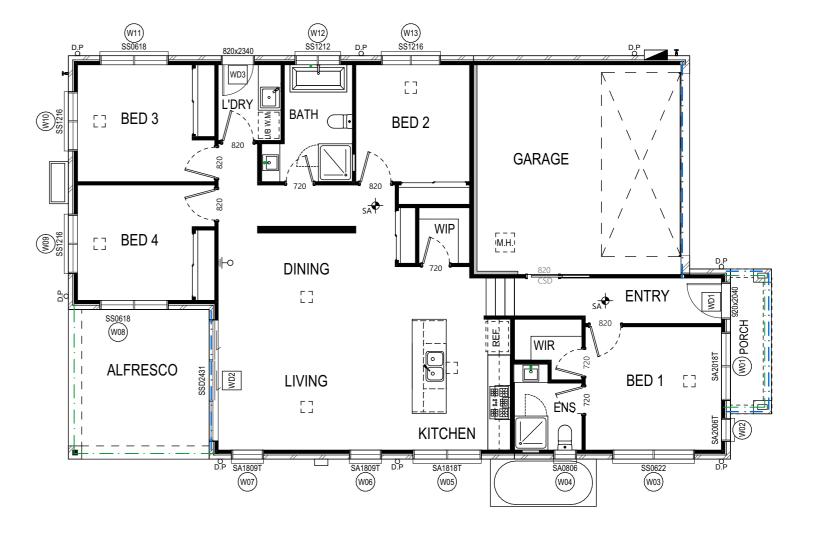

## House area: 184.8sqm Land area: 530.4sqm

## Turnkey inclusions

- Smeg 900mm 5 burner gas cooktop, 900mm Classic Thermoseal built-in oven and 900mm undermount rangehood.
- · 40mm CaesarStone benchtops with waterfall edge in kitchen.
- · Actron dual-zone ducted reverse-cycle heating/cooling system.
- Engineered oak timber flooring to living, dining and kitchen
- · Built-in mirrored sliding wardrobes in bedrooms.
- · LED downlights throughout kitchen, pantry and bathroom areas.
- · Frameless shower screens to bathroom and ensuite.
- · Tiled covered alfresco area.
- Sectional overhead Colorbond garage door with auto-opener (2 handheld transmitters and 1 wall-mounted transmitter).
- Landscaping to front and rear yards, concrete driveway, letterbox and clothesline.













Ground floor plan