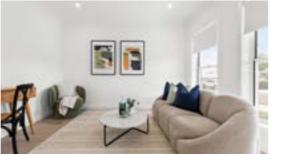

## Turnkey inclusions

- Smeg 900mm 5 burner gas cooktop, 900mm Classic Thermoseal built-in oven and 900mm undermount rangehood.
- · 40mm CaesarStone benchtops with waterfall edge in kitchen.
- · Actron dual-zone ducted reverse-cycle heating/cooling system.
- Engineered oak timber flooring to living, dining and kitchen
- · Built-in mirrored sliding wardrobes in bedrooms.
- · LED downlights throughout kitchen, pantry and bathroom areas.
- · Frameless shower screens to bathroom and ensuite.
- · Tiled covered alfresco area.
- Sectional overhead Colorbond garage door with auto-opener (2 handheld transmitters and 1 wall-mounted transmitter).
- Landscaping to front and rear yards, concrete driveway, letterbox and clothesline.