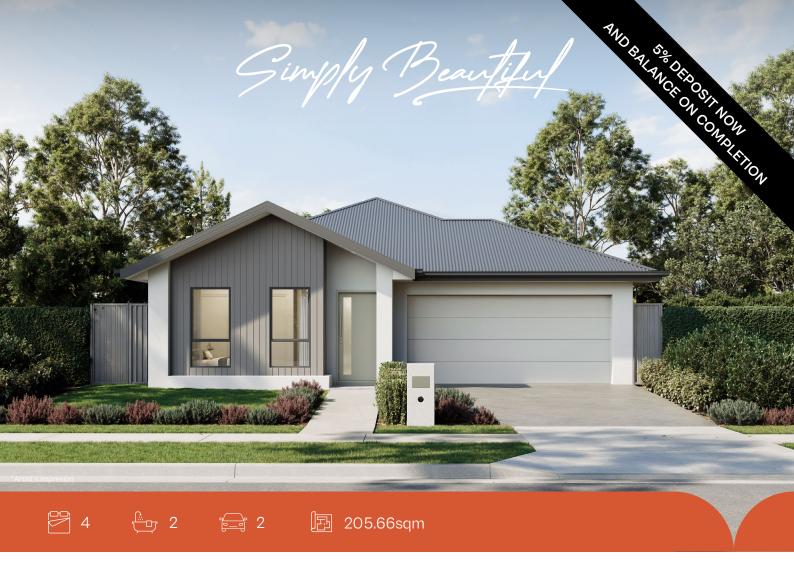

## Lot 274 Carney Street, Wilton NSW WHITE HAVEN - MODERN

Creation Homes - Platinum Package Includes the following upgrades from the Gold Package:

- · 40mm edge stone benchtop with waterfall ends
- SMEG 900mm cooktop and canopy rangehood, 600mm oven, and dishwasher
- · Actron dual-zone ducted reverse cycle heating and cooling system
- · Water point to fridge space
- · LED downlights throughout the entire home
- Full-height wall tiling in the main bathroom and ensuite
- · Built-in shower niche in all showers

| Home      | 205.66sqm |
|-----------|-----------|
| Land size | 405sqm    |



## BINGARA GORGE



Floor Plan

Creation Homes NSW Pty Ltd reserves the right to modify features, specifications, plans and/or prices without obligation. This floor plan is subject to availability, dev