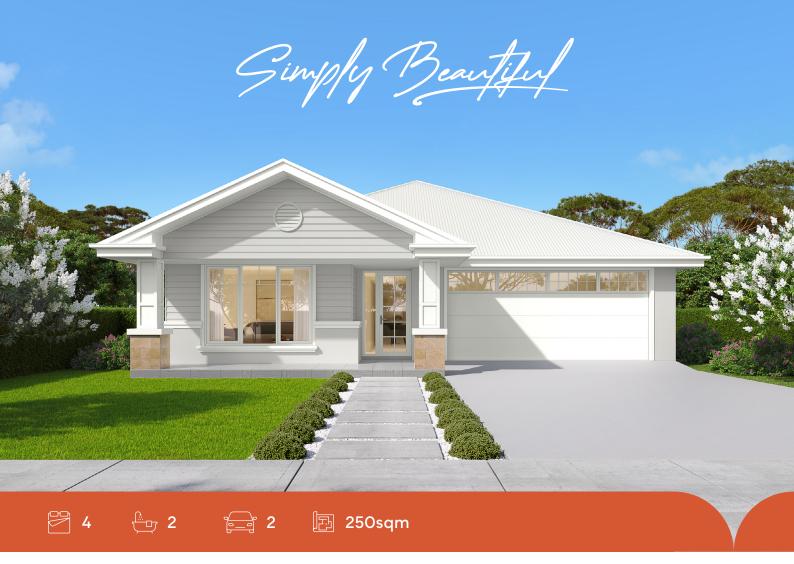

## Lot 350 - Fairways North Precinct THE COVE 25 HAMPTONS FACADE

- \$25,000 off LUXE Homes (already applied)
- \$25,000 Discount in lieu of Clarendon Credit (already applied)
- · 7 Star BASIX
- · 2750mm ceiling heights to ground floor
- · Fully ducted air-conditioning
- Upgrade to 6.6kw solar system plus EV charger
- Choice of colorbond roof or selected roof tiles
- · Upgraded premium carpet
- · Tiling to front porch and alfresco
- Corinthian AWO5G pivot door, with choice of clear or translucent glazing and 600mm pull handle with designer deadlock
- Plain grey epoxy coating applied to garage floor
- · 40mm edge stone benchtop to kitchen
- Upgrade to 900mm deep island benchtop to kitchen
- · Franke double bowl undermount sink

| Package   | \$1,277,000* |
|-----------|--------------|
| Home      | 250sqm       |
| Land size | 551sqm       |

- · 20mm edge stone for laundry benchtop
- Aluminium stacker door to alfresco, including recessed door tracks to alfresco
- Ceiling fans to all bedrooms
- Home security alarm system
- · And much, much more...