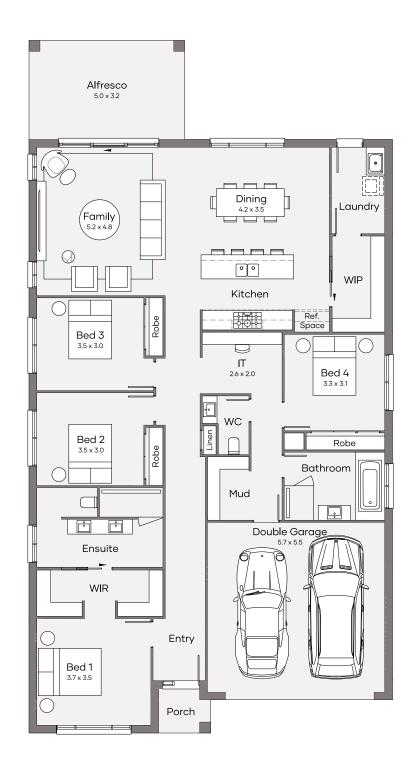

## **Ground Floor Plan**

Note: The main floor plan will not appear when selecting Loft options. Deselect Loft options to show other plan will not appear when selecting Loft options. Deselect Loft options to show other plan will not appear when selecting Loft options. Deselect Loft options to show other plan will not appear when selecting Loft options. Deselect Loft options to show other plan will not appear when selecting Loft options are plan will not appear when selecting Loft options. options available.

Please speak to a Sales Consultant to see this house design sited on the block.

\*Terms and conditions apply: Images are provided for illustrative purposes only. Additional charges may apply where designs or facades are modified and/or floorplan options added. Land value included in the package. Clarendon Homes reserves the right to change the price without notice. Only applies to home built in NSW. E&OE. Clarendon Homes (NSW) Pty Ltd. ABN 18 003 892 706 BL 22 98 C.